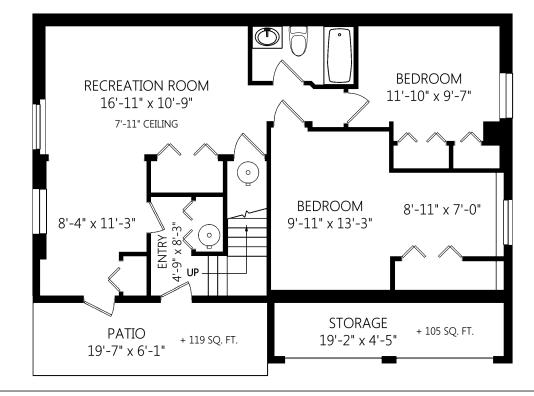

**REMAX** Alliance

|             |       | Fin. Sq.Ft. | UnFin. Sq.Ft. | Total Sq.Ft. | Shown length and width dimensions are approximate.                       |
|-------------|-------|-------------|---------------|--------------|--------------------------------------------------------------------------|
| Upper Level |       | 1330        | 0             | 1330         | Area sq.ft. is representative of the on-site measurements. (1" accuracy) |
| Lower Level |       | 971         | 0             | 971          |                                                                          |
|             | Total | 2301        | 0             | 2301         | Standard                                                                 |

Upper Lower

|         |       | Fin. Sq.Ft. | UnFin. Sq.Ft. | Total Sq.Ft. | Shown length and width dimensions are approximate.                       |
|---------|-------|-------------|---------------|--------------|--------------------------------------------------------------------------|
| r Level |       | 1330        | 0             | 1330         | Area sq.ft. is representative of the on-site measurements. (1" accuracy) |
| r Level |       | 971         | 0             | 971          |                                                                          |
|         | Total | 2301        | 0             | 2301         | Standard                                                                 |