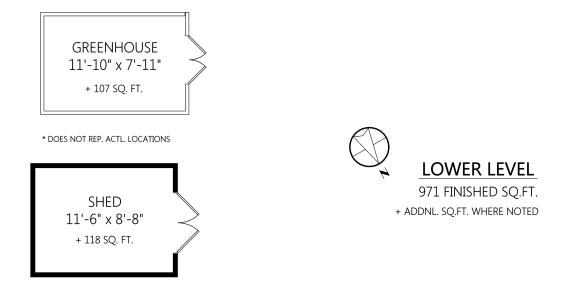

Upper Lower

|         |       | Fin. Sq.Ft. | UnFin. Sq.Ft. | Total Sq.Ft. | Shown length and width dimensions are approximate.                       |
|---------|-------|-------------|---------------|--------------|--------------------------------------------------------------------------|
| r Level |       | 1330        | 0             | 1330         | Area sq.ft. is representative of the on-site measurements. (1" accuracy) |
| r Level |       | 971         | 0             | 971          |                                                                          |
|         | Total | 2301        | 0             | 2301         | Standard                                                                 |