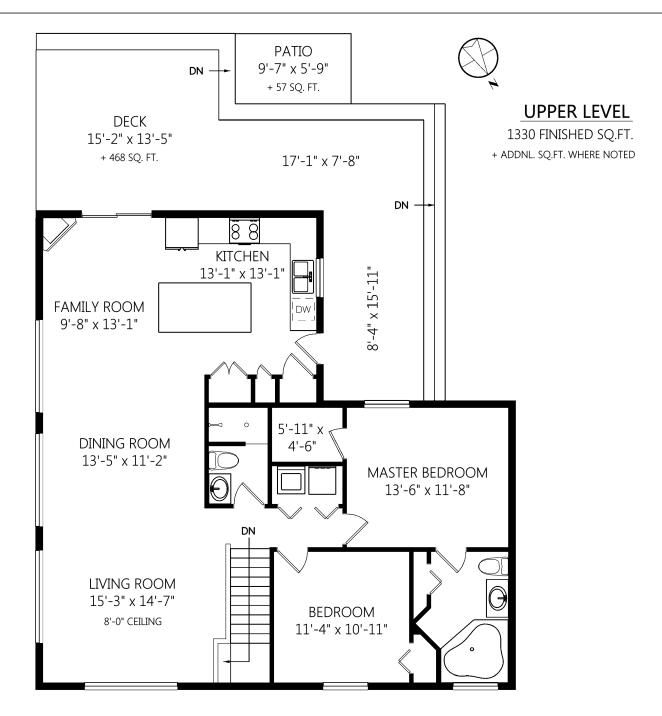

**REMAX** Alliance

|             |       | Fin. Sq.Ft. | UnFin. Sq.Ft. | Total Sq.Ft. | Shown length and width dimensions are approximate.                       |
|-------------|-------|-------------|---------------|--------------|--------------------------------------------------------------------------|
| Upper Level |       | 1330        | 0             | 1330         | Area sq.ft. is representative of the on-site measurements. (1" accuracy) |
| Lower Level |       | 971         | 0             | 971          |                                                                          |
|             | Total | 2301        | 0             | 2301         | Standard                                                                 |

Upper Lower

|         |       | Fin. Sq.Ft. | UnFin. Sq.Ft. | Total Sq.Ft. | Shown length and width dimensions are approximate.                       |
|---------|-------|-------------|---------------|--------------|--------------------------------------------------------------------------|
| r Level |       | 1330        | 0             | 1330         | Area sq.ft. is representative of the on-site measurements. (1" accuracy) |
| r Level |       | 971         | 0             | 971          |                                                                          |
|         | Total | 2301        | 0             | 2301         | Standard                                                                 |